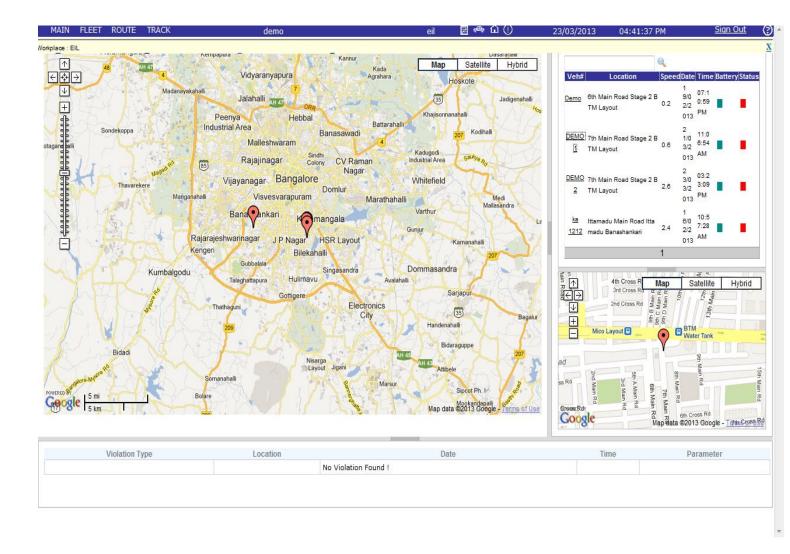

- Control over reckless driving with speed alert report
- Outside / Inside Geo-fence Alerts
- Route Deviation Report and Alerts
- Violation Alerting
- Stoppage Report & Alerts
- Panic Button Functionality for Vehicle Delay Alerts
- Excessive Idling monitoring and Alerts
- Odometer Management ( Vehicle Maintenance application )
- Prevent Misuse of Vehicles
- SOS Alerts
- Battery Voltage Indicator
- Auto SMS Alerts for Parents to know the location of School Bus.
- Knowing possession holder of vehicle Driver Identification System
- Accurate information with built-in capability to store 15,000 records
- Advanced detailed Reports Generation and Enhanced Report
- Detailed Driver Reports
- Detailed Attendant Reports
- Fuel Management Reports

\*\*\*\*\*\*

# **Report Format:**

# **HOME PAGE:**



# **STUDENT WISE REPORT1:**