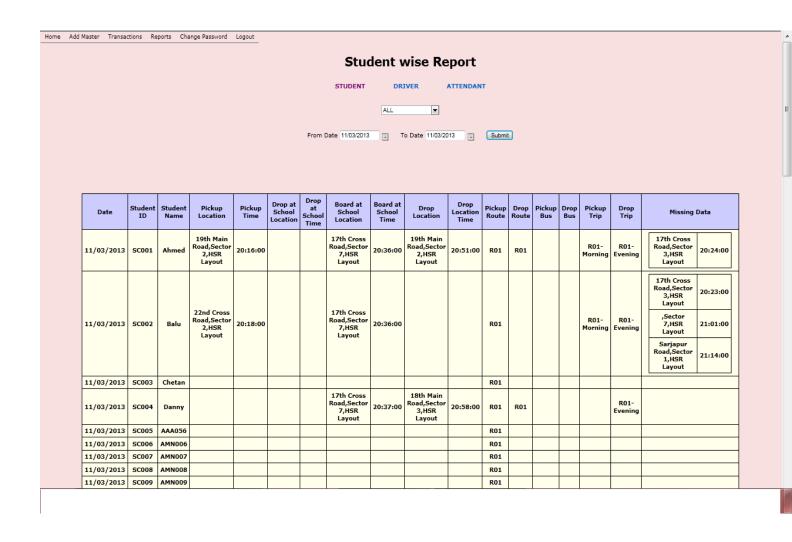

with speed alert report
- Outside / Inside Geo-fence Alerts
- Route Deviation Report and Alerts
- Violation Alerting
- Stoppage Report & Alerts
- Panic Button Functionality for Vehicle Delay Alerts
- Excessive Idling monitoring and Alerts
- Odometer Management ( Vehicle Maintenance application )
- Prevent Misuse of Vehicles
- SOS Alerts
- Battery Voltage Indicator
- Auto SMS Alerts for Parents to know the location of School Bus.
- Knowing possession holder of vehicle Driver Identification System
- Accurate information with built-in capability to store 15,000 records
- Advanced detailed Reports Generation and Enhanced Report
- Detailed Driver Reports
- Detailed Attendant Reports
- Fuel Management Reports

\*\*\*\*\*\*

# **Report Format:**

# **HOME PAGE:**



# **STUDENT WISE REPORT1:**